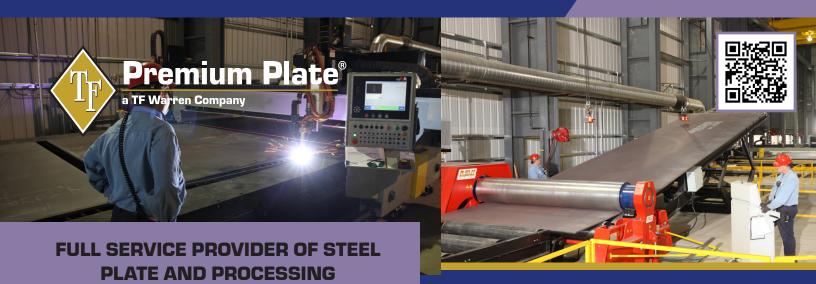

## **STEEL PLATE CUTTING**

COMPUTERIZED BURNING WITH AUTOCAD, STRAIGHT LINE, RADIUS & CONTOUR BEVELING

## **ROLLING, WELDING & PRESS BREAK**

ASME CODE ROLLED & WELDED CYLINDERS AND COMPONENTS ASME U, U2, S