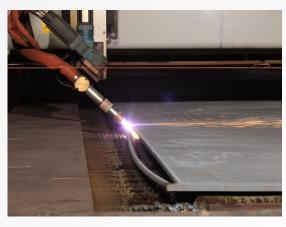

## **Capabilities**

Steel plate, blast, prime, plasma cut to size, bevel, roll and etch to your specific needs.