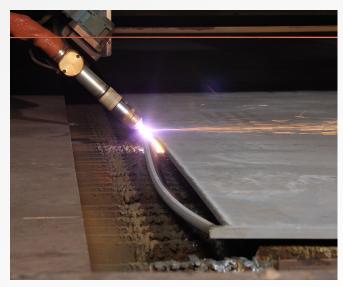

# **Capabilities**

Steel plate, blast, prime, plasma cut to size, bevel, roll and etch to your specific needs.