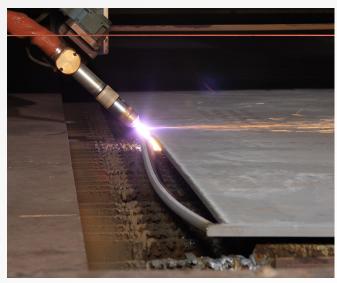

# **Capabilities**

Steel plate, blast, prime, plasma cut to size, bevel, roll and etch to your specific needs.